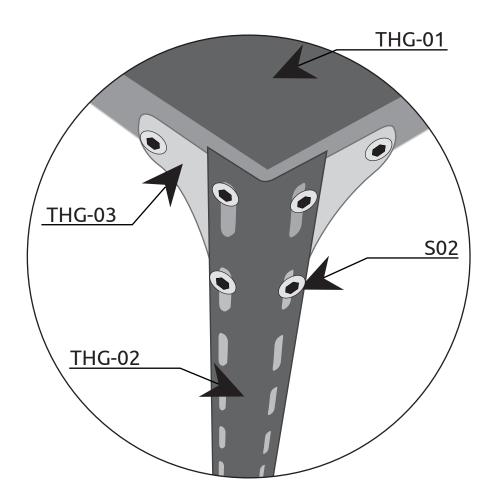

## **PARTS LIST**

| THG-01 | PANEL          | 30x360x1100 | 2  |  |
|--------|----------------|-------------|----|--|
| THG-02 | LEG SUPPORTS   | 30x35x980   | 4  |  |
| THG-03 | ANGLE SUPPORTS | 75x75       | 16 |  |
| SO2    | BOLT AND NUT   | M6*10       | 50 |  |
| W11    |                |             | 1  |  |
| WRENCH | ALLEN WRENCH   | 4MM         | 1  |  |

## **INSTRUCTIONS**

- **1.1** Use the allen wrench and wrench to tighten the **S02** bolt and nut combination. Follow the diagrams to put your greenhouse table together.
- **1.2** Attach **THG-03**, **THG-01** to the **THG-02** connect using the provided **S02** bolts and nuts as shown in diagram. Note that the **THG-01** goes inside. Install the **THG-02** goes over the **THG-03** as shown in the diagram.
- **1.3** Repeat these steps on all (8) corners of your table, then double check all **S02** nut and bolt combinations are tight.