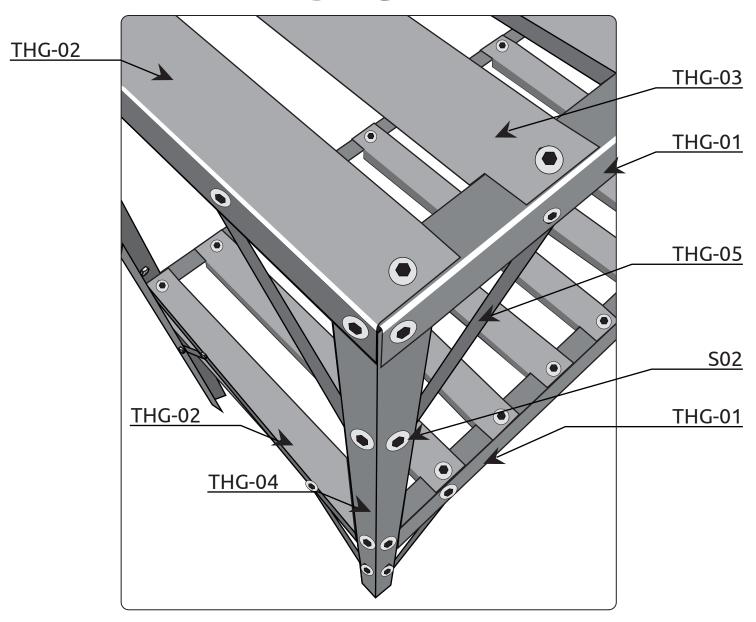

## **PARTS LIST**

| THG-01 | SIDE SUPPORTS    | 20x30x1100 | 4  | oval hole oval hole             |
|--------|------------------|------------|----|---------------------------------|
| THG-02 | END CROSSBEAM    | 20x30x500  | 4  | oval hole oval hole             |
| THG-03 | MIDDLE CONNECTOR | 20x20x500  | 18 |                                 |
| THG-04 | LEG SUPPORTS     | L30x980    | 4  | oval hole  oval hole  oval hole |
| THG-05 | END SUPPORTS     | 20x180     | 16 | 0 0                             |
| SO2    | BOLT AND NUT     | M6*10      | 93 |                                 |
| WRENCH | ALLEN WRENCH     | 4MM        | 1  |                                 |
| W11    |                  |            | 1  |                                 |

## **INSTRUCTIONS**

- **1.1** Use a 10mm nut driver or wrench and the allen wrench to tighten the **S02** bolt and nut combination. Follow the diagrams to put your potting bench together.
- **1.2** Attach **THG-04** to the inside of **THG-01** and the **THG-02** using the provided bolts and nuts as shown in diagram **A** for the top level. Note that the **THG-01** goes under the **THG-02**, and the **THG-04** will go on the outside on the lower level, see **B**.
- **1.3** Attach the (18) **THG-03's** to the (4) **THG-01's** with the **S02** nuts and bolts as shown in **3**, note that they will rest on top of the **THG-01** on both levels of the shelf.