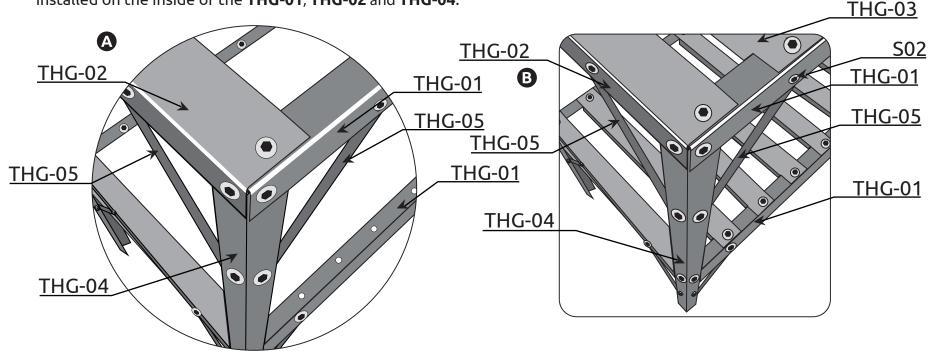

## **INSTRUCTIONS**

- **1.1** Use a 10mm nut driver or wrench and the allen wrench to tighten the **S02** bolt and nut combination. Follow the diagrams to put your potting bench together.
- **1.2** Attach **THG-04** to the inside of **THG-01** and the **THG-02** using the provided bolts and nuts as shown in diagram **A** for the top level. Note that the **THG-01** goes under the **THG-02**, and the **THG-04** will go on the outside on the lower level, see **B**.
- **1.3** Attach the (18) **THG-03's** to the (4) **THG-01's** with the **S02** nuts and bolts as shown in **3**, note that they will rest on top of the **THG-01** on both levels of the shelf.

**1.4** Attach the (16) **THG-05** brackets as shown with the **S02** bolt and nut combination note that they will look best installed on the inside of the **THG-01**, **THG-02** and **THG-04**.