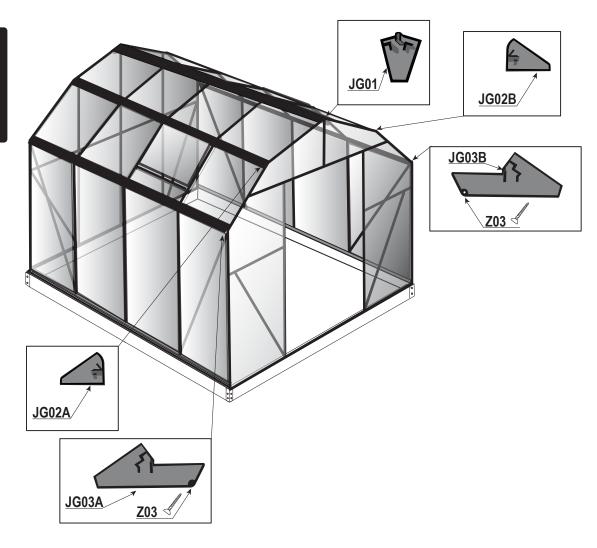

**4.20** Slide **610** into **609's** groove as shown in diagram **A**. Repeat on both sides. Remove tape after gutter is fully installed.

**4.21** Attach **JG01**, **JG02**, and **JG03** end caps to the ridge and gutters on both front and back as shown below. Squeeze a small amount of rubberized silicone or construction adhesive into the ends of ridge **(607)** to secure pressure fit end caps **(601)**. As show in images on the right. Use **Z03** screws to attach the **JG03** endcaps.