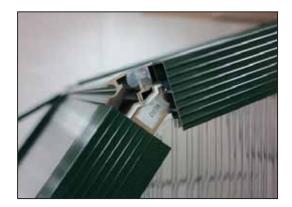

**4.20** Slide **610** into **609's** groove as shown in diagram **A**. Repeat on both sides. Remove tape after gutter is fully installed.

**4.21** Attach **JG01**, **JG02**, and **JG03** end caps to the ridge and gutters on both front and back as shown below. Squeeze a small amount of rubberized silicone or construction adhesive into the ends of ridge **(607)** to secure pressure fit end caps **(601)**. As show in images on the right. Use **Z03** screws to attach the **JG03** endcaps.