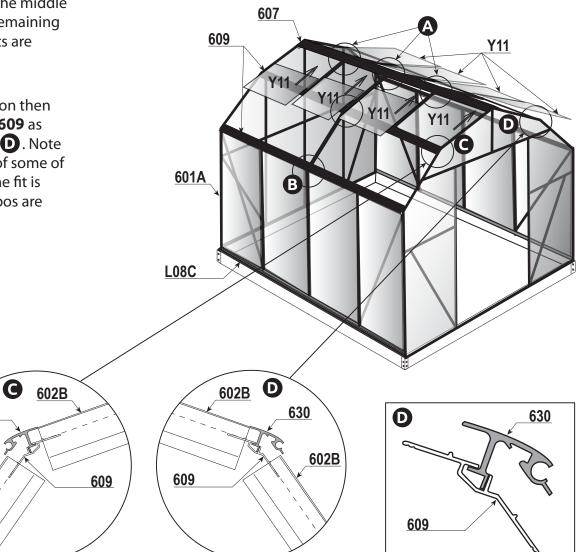

**4.12** Attach **602B's** to **609's** and **607's** as shown in diagram **A** on both sides of the upper roof section.

Attach (1) **602B** between the (2) **609's,** in the middle only on both sides of roof. **Do not** attach remaining **602B's** to lower roof section until roof vents are attached, see **B**.

**4.13** Insert **Y11** panels to upper roof section then slide the **630** into the groove of the upper **609** as shown to hold **Y11's** in place. See **G** and **D**. Note that you may need to loosen the bottoms of some of the **602B's** to slide the **630** into place as the fit is very tight. Check that all nut and bolt combos are tightened again after installation of **630**.