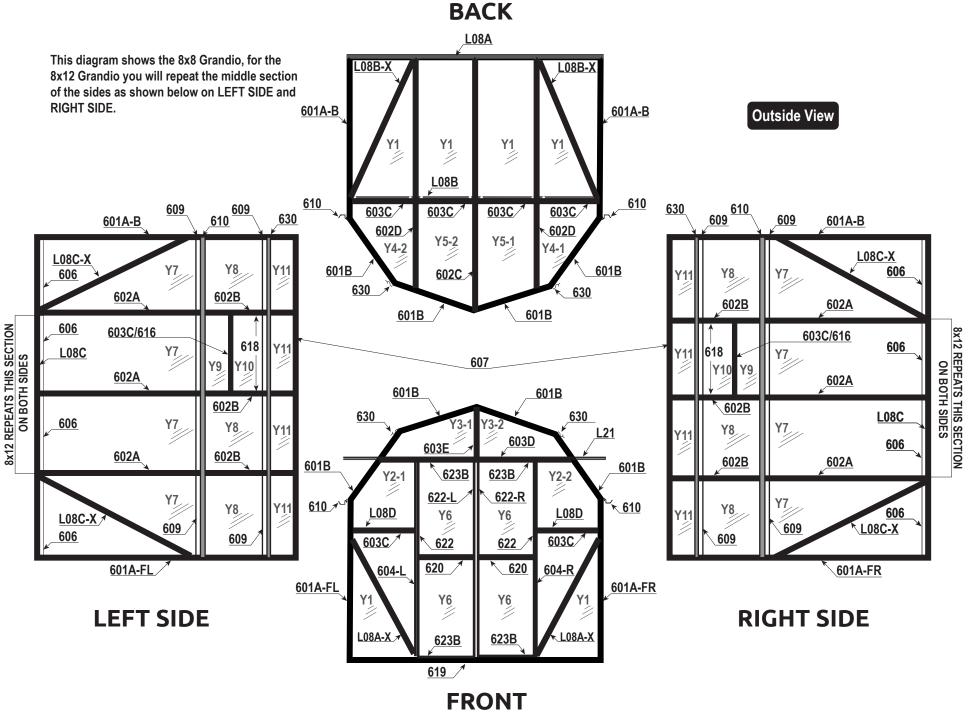

enhouse.

Decide at this time the final orientation of your Greenhouse. We recommend that you place your greenhouse in a location where it will receive the most direct sunlight and will be best protected from wind and storm conditions.

Go to **www.grandiogreenhouses.com** for foundation ideas and tour our online learning center for tips and tricks for putting your greenhouse together.

#### IMPORTANT: POLYCARBONATE PANELS

Remove approximately 2 inches of film on both sides of each panel prior to installation. Remove all film immediately after assembly is complete. The UV-Protected side is covered with transparent film and must face toward the sun. The side covered in opal film will always face the interior of the greenhouse.



#### 8X12 GRANDIO ELITE BARN STYLE GREENHOUSE DIMENSIONS







## **ASSEMBLY INSTRUCTION STEPS**

**STEP ONE:** BASE ASSEMBLY

**STEP TWO:** FRONT ASSEMBLY

**STEP THREE:** BACK ASSEMBLY

**STEP FOUR:** MIDDLE ASSEMBLY

**STEP FIVE:** DOOR ASSEMBLY

| Introduction 1                    |
|-----------------------------------|
| Safety Instruction 2              |
| Plan Your Foundation 3            |
| Diagram Of Assembled Grandio . 4  |
| Base Assembly 6                   |
| Front Assembly 7                  |
| Back Assembly 13                  |
| Attaching Roof to Back 15         |
| Middle Assembly 19                |
| Attaching the Ridge 22            |
| Middle Assembly Eaves 23          |
| Attaching Roof Vents              |
| Install Polycarbonate Panel 27    |
| Install Gutter 28                 |
| Install Roof and Gutter Caps 29   |
|