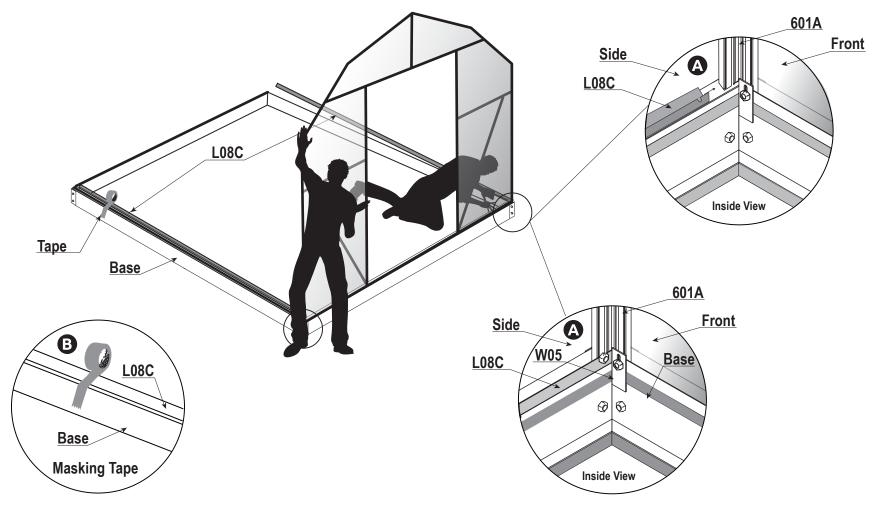

**4.2** Attach front to base with **W05** clips as shown in **C**.

**4.3** While the front section is being supported vertically by the other person(s) slide in and attach the **L08C's** to the front section **601A's** using the **ML01/S04** nut and bolt as shown in **A**. Using tape temporarily attach the loose end of the **L08C's** to the base kit as shown in **B**.

**4.4** Attach **L08C-X** to **601A** with **S04/ML01** on both sides as shown in **A** and **B**.

**4.5** Attach bottom of **L08C-X** to **L08C**, **W05**, and base as shown in **B**. Repeat steps for other side. The **L08C-X** braces will hold the front up vertically without assistance. Make sure the **W05** clip is snug to the base.