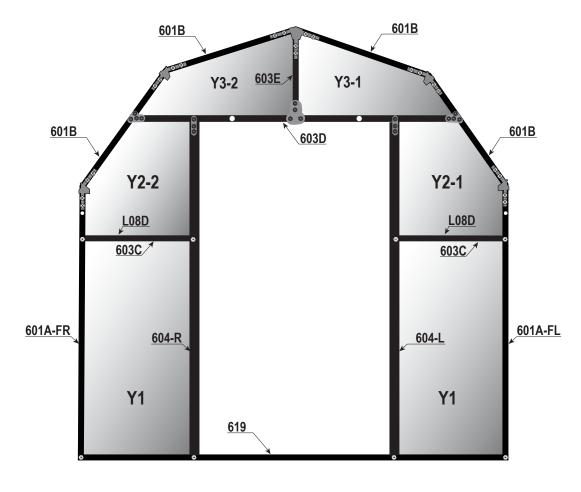

#### 8X12 GRANDIO ELITE BARN STYLE GREENHOUSE DIMENSIONS

## **ASSEMBLY INSTRUCTION STEPS**

**STEP ONE:** BASE ASSEMBLY

**STEP TWO:** FRONT ASSEMBLY

**STEP THREE:** BACK ASSEMBLY

**STEP FOUR:** MIDDLE ASSEMBLY

**STEP FIVE:** DOOR ASSEMBLY

| Introduction 1                    |
|-----------------------------------|
| Safety Instruction 2              |
| Plan Your Foundation 3            |
| Diagram Of Assembled Grandio . 4  |
| Base Assembly 6                   |
| Front Assembly 7                  |
| Back Assembly 13                  |
| Attaching Roof to Back 15         |
| Middle Assembly 19                |
| Attaching the Ridge 22            |
| Middle Assembly Eaves 23          |
| Attaching Roof Vents              |
| Install Polycarbonate Panel 27    |
| Install Gutter 28                 |
| Install Roof and Gutter Caps 29   |
| Door Assembly 30                  |
| Door Installation 34              |
| Install Interior Roof Supports 36 |
| Parts List 37                     |