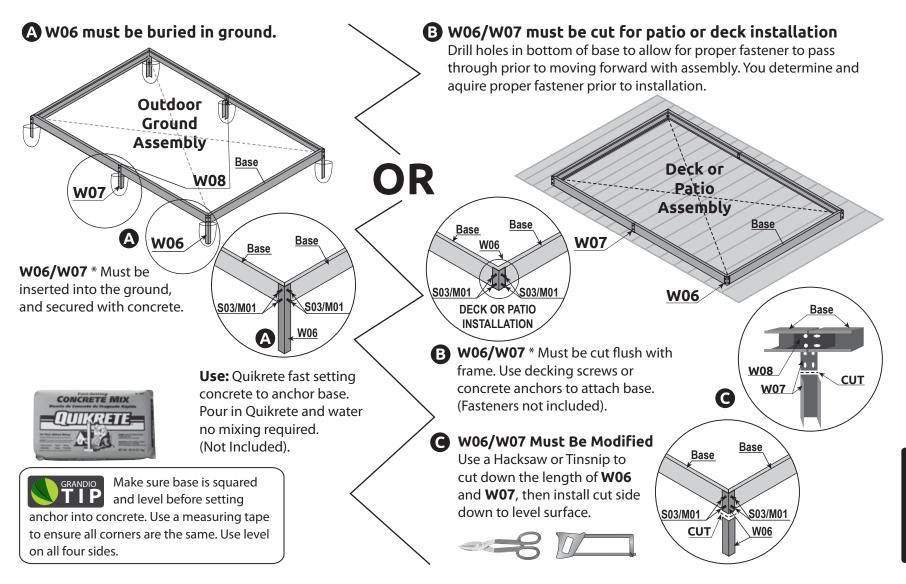

# **BASE KIT** ASSEMBLY INSTRUCTIONS

\*\*BASE MUST BE LEVEL & SQUARE, FOUNDATION MUST BE PROPERLY ANCHORED PRIOR TO GREENHOUSE ASSEMBLY