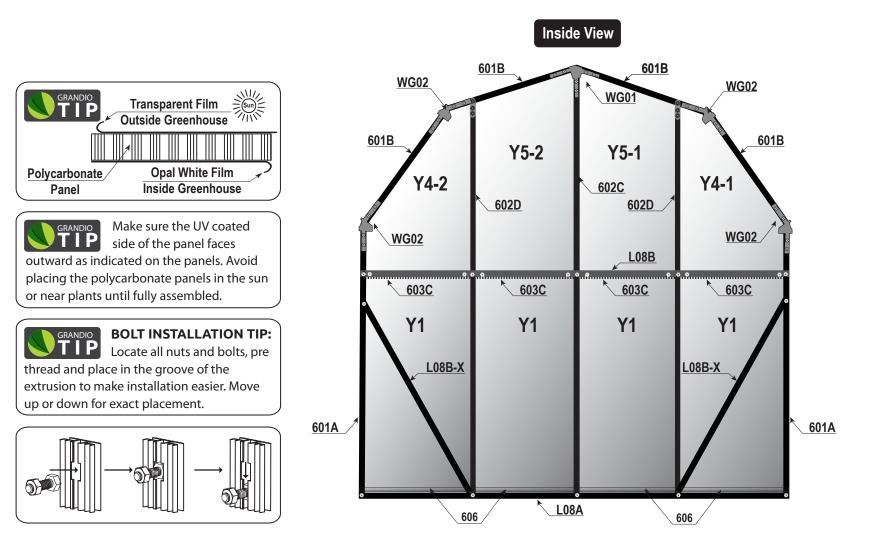

#### **BACK** ASSEMBLY INSTRUCTIONS

This image shows the inside view of the back wall assembly.

**3.4** Attach (2) **601A-B's** to **L08A** using **S04/ML01** fastener as shown in diagram **A**.

Attach (2) **602D's** to **L08A** using **S04/ML01** fasteners as shown in diagram **B**.

Attach **603C** to **L08A** using **S04/ML01** fastener as shown in diagram **C**.

**3.5** Attach the **(4) 606's** to the **L08A** as shown in **D**.

**3.6** Insert the **Y4** polycarbonate panels into the grooves of **601A**, **602D** and **602C**. Make sure **Y4** panels are inserted into **606** as shown in **D**. You may need to use a screwdriver to gently open the **606** to fit the polycarbonate panels into the groove of **606**.

**3.7** Attach (4) **603C's** atop each **Y-1** panel, then align the pre threaded **S04-ML01** fasteners in each **603C** to the L08B and to each 601A-B, 602D and the 602C. When aligned tighten the middle first and work your way outward. See diagrams (A), (B), (C).

**3.8** Insert the **Y5-1** and **Y5-2** polycarbonate panels into place. Then insert the Y4-1 and Y4-2 into place as shown in the diagram.

A

ML01

S04