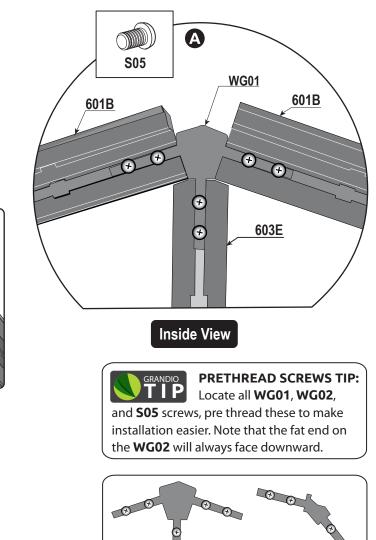

Locate all nuts and bolts, pre thread and place in the groove of the extrusion to make installation easier. Move up or down for exact placement.

**2.1** Prethread all **S05** screws into the **WG01** and **WG02's** for ease of installation.

2.2 Use WG01 bracket to attach the (2) 601B's together with the 603E, secure parts with the S05 screws provided see A. The WG01 will slide into the groove of the 601B's, and slide into the groove of the 603E.

2.3 Install WG02's into (2) 601B's then tighten S05 screws when extrusions are completely tight see **B**. Note: the fat end of the WG02 will always be on the bottom side.

**2.4** Insert polycarbonate panels **Y3-2** and **Y3-1** into place as shown in **A**.

**2.5:** Attach **603E** and **603D** with **W04** and **S04/ML01** fasteners as shown in **B**.

**2.6** Attach the **603D** to the **601B's** using the **W04-1's** with the **S04/ML01** fasteners on both sides as shown in **C**.

BOLT INSTALLATION TIP: Locate ML01/S04 nuts and screws, pre thread into the W04 and W04-1's and place in the groove of the extrusion to make installation easier.

**2.7** View diagrams and attach the (2) **604's** and (2) **601A's** to the **619**. Note the orientation of the **604's**, there are 4 different **601A's** (2) for the front and (2) for the back with different hole placements. The large holes should be at the top and facing forward on the front frame assembly. See diagram on this page.