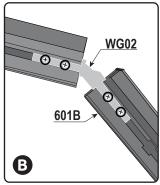

2.3 Install WG02's into (2) 601B's then tighten S05 screws when extrusions are completely tight see **B**. Note: the fat end of the WG02 will always be on the bottom side.

**2.4** Insert polycarbonate panels **Y3-2** and **Y3-1** into place as shown in **A**.