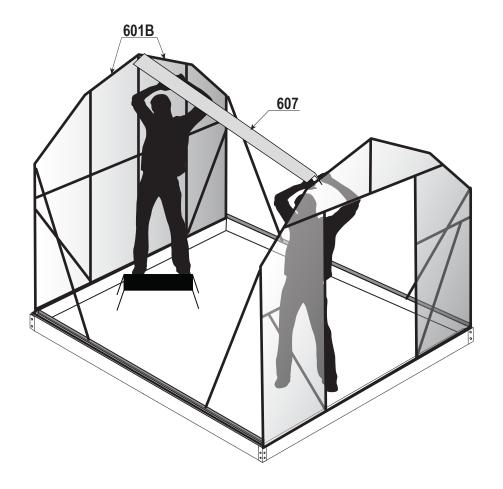

**4.6** To install the back section repeat steps **4.1 - 4.5**. Remove tape from **L08C's**.

**4.7** With 2 people, attach the ridge to front and back by sliding into place as shown in (A) and (B), using **S04/ML01** fasteners attach the **607** to the **601B's** as shown in (C).