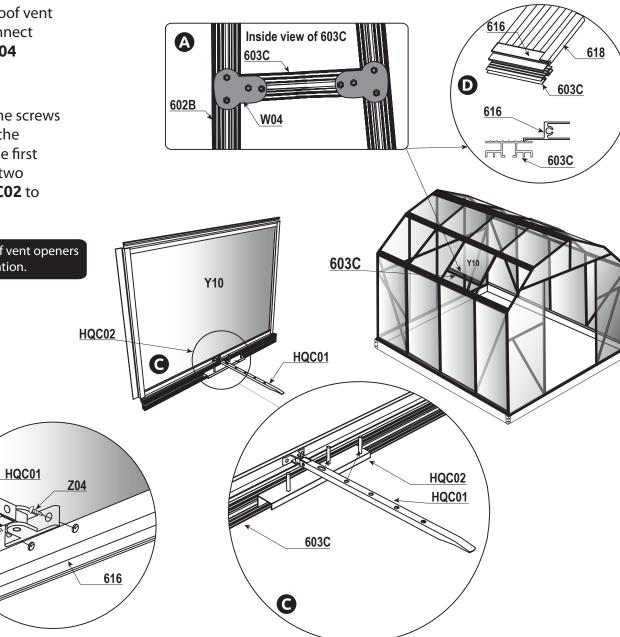

2.2 Use WG01 bracket to attach the (2) 601B's together with the 603E, secure parts with the S05 screws provided see A. The WG01 will slide into the groove of the 601B's, and slide into the groove of the 603E.

2.3 Install WG02's into (2) 601B's then tighten S05 screws when extrusions are completely tight see **B**. Note: the fat end of the WG02 will always be on the bottom side.

**2.4** Insert polycarbonate panels **Y3-2** and **Y3-1** into place as shown in **A**.

**2.5:** Attach **603E** and **603D** with **W04** and **S04/ML01** fasteners as shown in **B**.

**2.6** Attach the **603D** to the **601B's** using the **W04-1's** with the **S04/ML01** fasteners on both sides as shown in **C**.

BOLT INSTALLATION TIP: Locate ML01/S04 nuts and screws, pre thread into the W04 and W04-1's and place in the groove of the extrusion to make installation easier.

**2.7** View diagrams and attach the (2) **604's** and (2) **601A's** to the **619**. Note the orientation of the **604's**, there are 4 different **601A's** (2) for the front and (2) for the back with different hole placements. The large holes should be at the top and facing forward on the front frame assembly. See diagram on this page.

STEP FOUR

HQC01

**4.17** To ensure there is no gap in roof vent position **603C** as shown in **D**. Connect 603C to middle of 602B's using W04 bracket as shown in **A**.

see **B**, close roof vent and attach the handle onto **HQC02** middle pin (the first two holes of the handle to the first two holes of HQC02). Then attach HQC02 to

B

B

**4.19** Insert polycarbonate sheets **Y8's** and **Y9's** into the lower roof of your greenhouse. Panels may slide out before gutters are in place. You may want to place a piece of tape on the panel to prevent sliding as shown below once the panels are in place.