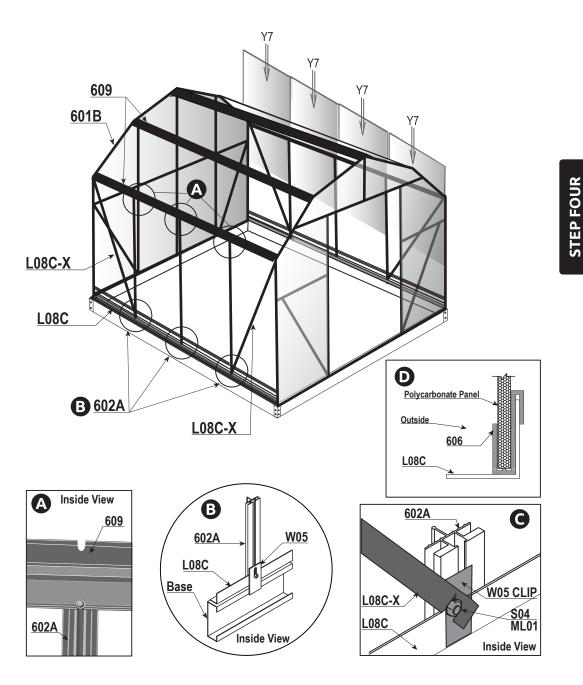

4.9 Before you attach the 602A's to the sides of the greenhouse you will need to loosen the ML01 (nut) attached to the L08C-X and L08C located at the base. Once the bottom of L08C-X's are loosened on one side attach the 602A's to the sides of the greenhouse in this order.

1. Hold the 602A in place as shown and attach the top of the 602A to the 609 using **S04/ML01** (nut and bolt). As shown in **A**.

2. Now attach the bottom of 602A to the L08C and base using a S04/ML01 (nut and bolt) and W05 (base clip) as shown in **B**.

Note: Where the LO8C-X reattaches to the LO8C and the 602A be sure to secure them with a W05 (base clip) to the base see **G**.

3. Repeat for the other side.

**4.10** Install plastic strip **606** before inserting polycarbonate sheet **Y7's**, see **D**.

**4.11** After **Y7's** are installed on both sides, loosen bolts attached to **L08C-X** in all upper corners. Using a level, adjust **602A** and tighten bolts. Repeat in every corner until the greenhouse is level. The top edges of **Y7's** will align when greenhouse is level.