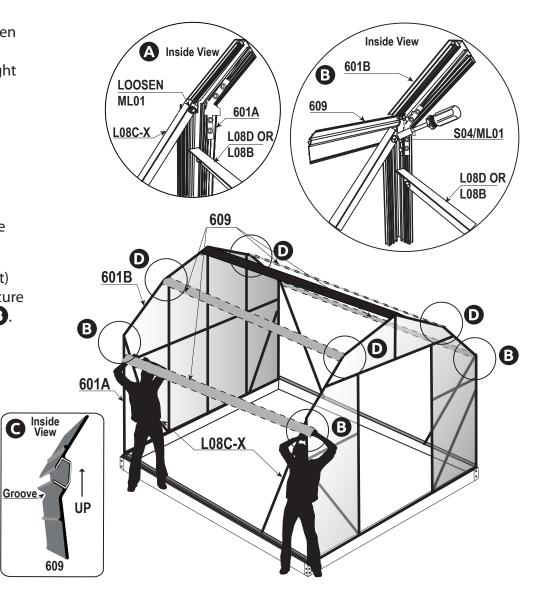

#### **MIDDLE** ASSEMBLY INSTRUCTIONS

Warning: The person(s) holding the front or back sections vertical must continue to do so until the LO8C-X angle supports are attached securely to the front and base as shown in step 4.5. Failure to hold front vertical will cause the front to fall and damage the base kit, front framing etc. Damage caused by improper installation is not warrantable.

4.1 With no less than 2 people place the pre assembled front section on top of the base kit front. Have one person hold the front vertically while the other attaches the font section to the base with **W05/S04/ML01** fasteners as shown in **A** and **B**.

**4.2** Attach front to base with **W05** clips as shown in **C**.

**4.3** While the front section is being supported vertically by the other person(s) slide in and attach the **L08C's** to the front section **601A's** using the **ML01/S04** nut and bolt as shown in **A**. Using tape temporarily attach the loose end of the **L08C's** to the base kit as shown in **B**.

**4.4** Attach **L08C-X** to **601A** with **S04/ML01** on both sides as shown in **A** and **B**.

**4.5** Attach bottom of **L08C-X** to **L08C**, **W05**, and base as shown in **B**. Repeat steps for other side. The **L08C-X** braces will hold the front up vertically without assistance. Make sure the **W05** clip is snug to the base.

**4.6** To install the back section repeat steps **4.1 - 4.5**. Remove tape from **L08C's**.

**4.7** With 2 people, attach the ridge to front and back by sliding into place as shown in (A) and (B), using **S04/ML01** fasteners attach the **607** to the **601B's** as shown in (C).

**STEP FOUR** 

22

**4.8** Before you attach the **609** you will need to loosen the **ML01** (nut) attached to the tops of the **L08C-X**. **Note:** Loosen nuts on only one side at a time, i.e. right front corner, right rear corner. See **A**.

With 2 people proceed to install 609's in this order, note that 609 must be installed with groove side down see **C**. Compare with 610 to make sure it will slide into 609 upon completion.

1. With one person holding the 609 level and in position have the other person attach the 609 to the 601B using S04/ML01 (nut and bolt). See B.

2. Now move the loosened **S04/ML01** (nut and bolt) currently attached to the **601A** upward to firmly secure the **L08C-X, 609** and **601A** together as shown in **B**.

3. Repeat steps 1 and 2 for the other end of 609.

**4.** With one side firmly secured move to the other side and repeat steps 1, 2 and 3.

**5.** Attach the mid roof **609's** with **S04/ML01** nut and bolt on both sides see **D**.

Remove only one L08C-X at a time. If all L08C-X's are removed, the structure will collapse and cause unwarrantable damage.