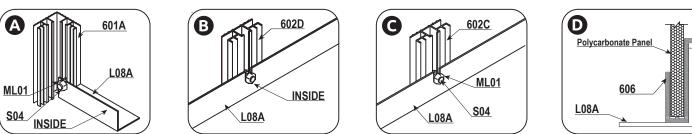

#### **BACK** ASSEMBLY INSTRUCTIONS

This image shows the inside view of the back wall assembly.

**3.4** Attach (2) **601A-B's** to **L08A** using **S04/ML01** fastener as shown in diagram **A**.

Attach (2) **602D's** to **L08A** using **S04/ML01** fasteners as shown in diagram **B**.

Attach **603C** to **L08A** using **S04/ML01** fastener as shown in diagram **C**.

**3.5** Attach the **(4) 606's** to the **L08A** as shown in **D**.

**3.6** Insert the **Y4** polycarbonate panels into the grooves of **601A**, **602D** and **602C**. Make sure **Y4** panels are inserted into **606** as shown in **D**. You may need to use a screwdriver to gently open the **606** to fit the polycarbonate panels into the groove of **606**.