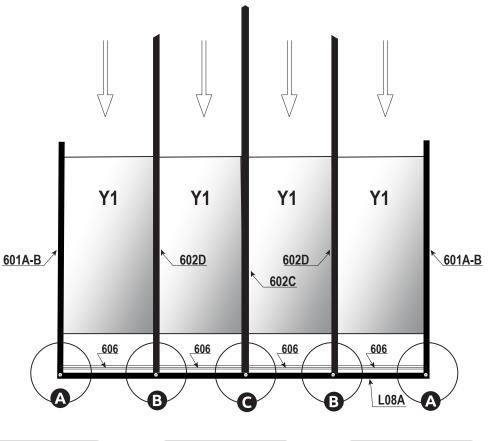

#### **BACK** ASSEMBLY INSTRUCTIONS

This image shows the inside view of the back wall assembly.

**3.4** Attach (2) **601A-B's** to **L08A** using **S04/ML01** fastener as shown in diagram **A**.

Attach (2) **602D's** to **L08A** using **S04/ML01** fasteners as shown in diagram **B**.

Attach **603C** to **L08A** using **S04/ML01** fastener as shown in diagram **C**.

**3.5** Attach the **(4) 606's** to the **L08A** as shown in **D**.

**3.6** Insert the **Y4** polycarbonate panels into the grooves of **601A**, **602D** and **602C**. Make sure **Y4** panels are inserted into **606** as shown in **D**. You may need to use a screwdriver to gently open the **606** to fit the polycarbonate panels into the groove of **606**.