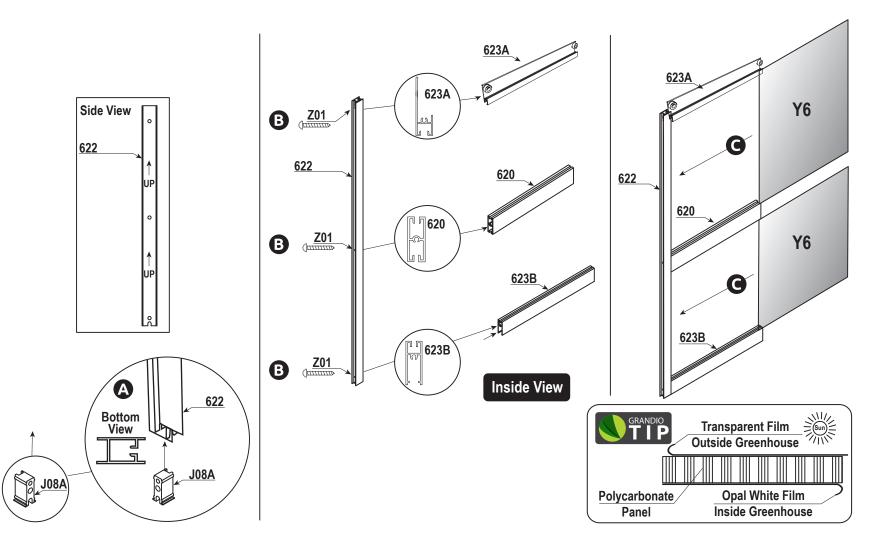

#### **DOOR ASSEMBLY DIAGRAM**

5.1 Insert J08A into the bottom of the 622, note the bottom groove is smaller than the top groove of 622, see (A).

5.2 Use the Z01 screws to attach the 622 to the 623B, 623A and 620 as shown in **B**.

**5.3** Insert **Y6 windows** into position as shown in **G**, make sure to match doors up to each by laying out parts for other door now so window panels face the right direction to the sun, and the locks match up.