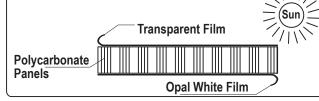

• Remove approximately 2 inches of film from all polycarbonate sheet edges before installing. Remove all protective film immediately after the construction is completed. Clear film side of panels should always face the sun and opal film side faces inside.

#### IMPORTANT: POLYCARBONATE PANELS

Remove approximately 2 inches of film on both sides of each panel prior to installation. Remove all film immediately after assembly is complete. The UV-Protected side is covered with transparent film and must face toward the sun. The side covered in opal film will always face the interior of the greenhouse.