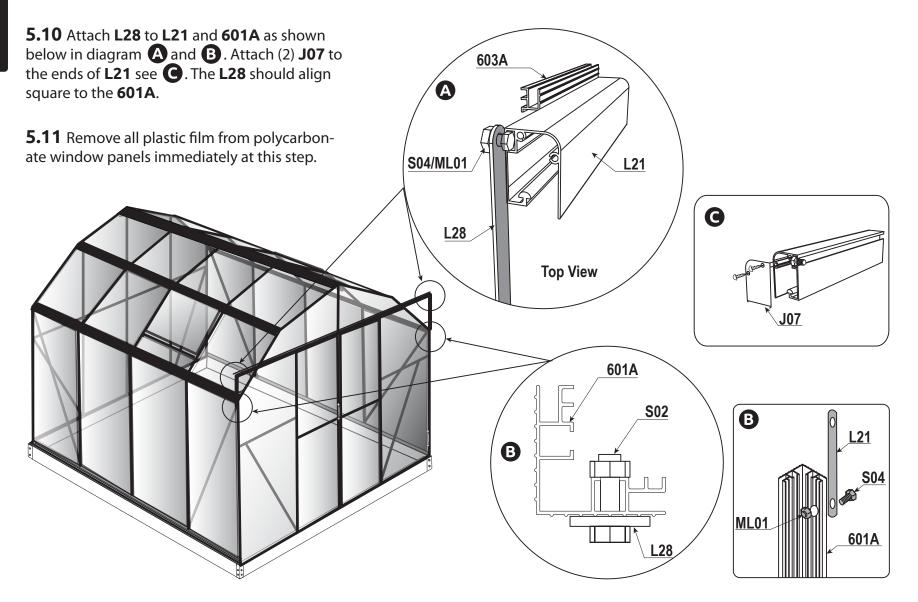

### **DOOR ASSEMBLY**

**5.7** With one person inside greenhouse line up hanging door track with door header, move bolts on **L21** to line up with bolt holes on door header **603D**. From the inside attach the **S02** nut and bolt set and tighten while holding firmly as high as possible in position from the outside.

# **DOOR INSTALLATION**

**5.8** Separately slide the top of the doors in the left and right side of **L21**, see diagram **(A)**, until they latch in the middle.

**5.9** Attach the door handles **622-HNDL** to both doors using the **622-HNDL-NUT/BOLT** provided to both doors as shown below in **B**, and **C**.

\*\*We included some felt dots in your Grandio Welcome Kit, please apply to the inside bottom edge of the **623B** as shown in **D**, these felt dots will make your doors fit snug and still slide perfectly.