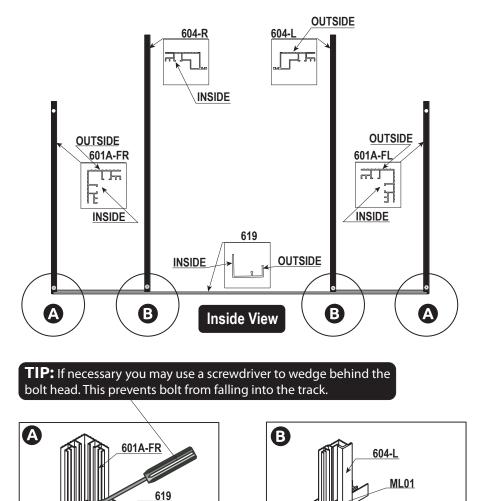

#### **FRONT FRAME** ASSEMBLY INSTRUCTIONS

This picture shows the **inside view** of front section fully assembled.

We recommend watching our how to assembly videos with tricks and tips for easier assembly and installation of your Grandio Greenhouse at: www.grandiogreenhouses.com

Lay flat on ground to assemble the front frame of your greenhouse. If possible try to find a shady area protected from the wind. Panels can burn grass and plants if in direct light.

**BOLT INSTALLATION TIP:** 

Locate all nuts and bolts, pre thread and place in the groove of the extrusion to make installation easier. Move up or down for exact placement.

**2.1** Prethread all **S05** screws into the **WG01** and **WG02's** for ease of installation.

2.2 Use WG01 bracket to attach the (2) 601B's together with the 603E, secure parts with the S05 screws provided see A. The WG01 will slide into the groove of the 601B's, and slide into the groove of the 603E.

2.3 Install WG02's into (2) 601B's then tighten S05 screws when extrusions are completely tight see **B**. Note: the fat end of the WG02 will always be on the bottom side.

**2.4** Insert polycarbonate panels **Y3-2** and **Y3-1** into place as shown in **A**.

**2.5:** Attach **603E** and **603D** with **W04** and **S04/ML01** fasteners as shown in **B**.

**2.6** Attach the **603D** to the **601B's** using the **W04-1's** with the **S04/ML01** fasteners on both sides as shown in **C**.

BOLT INSTALLATION TIP: Locate ML01/S04 nuts and screws, pre thread into the W04 and W04-1's and place in the groove of the extrusion to make installation easier.

**2.7** View diagrams and attach the (2) **604's** and (2) **601A's** to the **619**. Note the orientation of the **604's**, there are 4 different **601A's** (2) for the front and (2) for the back with different hole placements. The large holes should be at the top and facing forward on the front frame assembly. See diagram on this page.

A shows where the corner pieces attach to **619**.

**B** shows where the door frame attaches to the **619**.

Note the larger holes on **601A-FR** and **601A-FL** front pieces need to face the

top front of the greenhouse.

STEP TWO

S04

619

**INSIDE DOOR FRAME** 

**ML01** 

S04

INSIDE

**Inside View** 