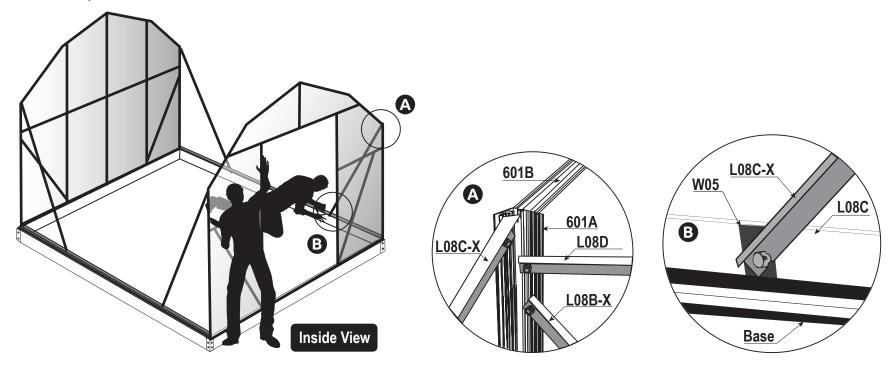

**4.6** To install the back section repeat steps **4.1 - 4.5**. Remove tape from **L08C's**.

**4.7** With 2 people, attach the ridge to front and back by sliding into place as shown in (A) and (B), using **S04/ML01** fasteners attach the **607** to the **601B's** as shown in (C).

**STEP FOUR** 

22

**4.8** Before you attach the **609** you will need to loosen the **ML01** (nut) attached to the tops of the **L08C-X**. **Note:** Loosen nuts on only one side at a time, i.e. right front corner, right rear corner. See **A**.