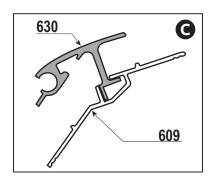

**4.13** Insert **Y11** panels to upper roof section then slide the **630** into the groove of the upper **609** as shown to hold **Y11's** in place. See **G** and **D**. Note that you may need to loosen the bottoms of some of the **602B's** to slide the **630** into place as the fit is very tight. Check that all nut and bolt combos are tightened again after installation of **630**.