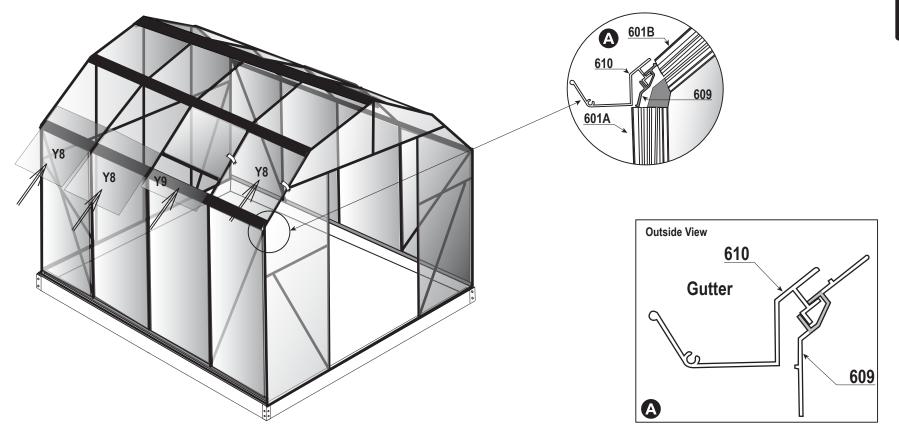

**4.20** Slide **610** into **609's** groove as shown in diagram **A**. Repeat on both sides. Remove tape after gutter is fully installed.

**4.21** Attach **JG01**, **JG02**, and **JG03** end caps to the ridge and gutters on both front and back as shown below. Squeeze a small amount of rubberized silicone or construction adhesive into the ends of ridge **(607)** to secure pressure fit end caps **(601)**. As show in images on the right. Use **Z03** screws to attach the **JG03** endcaps.