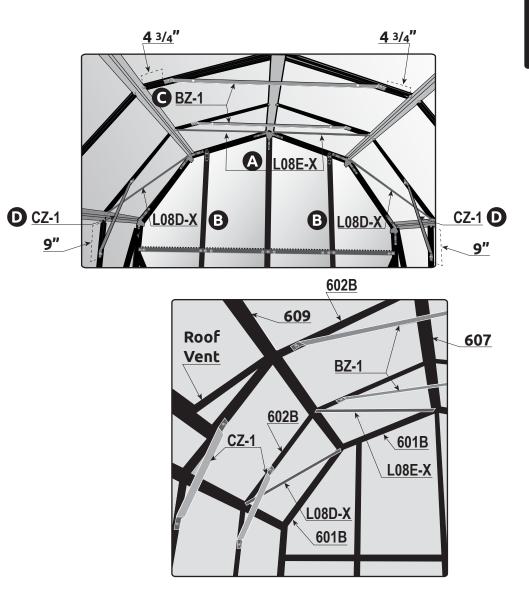

# **INTERIOR ROOF SUPPORT ASSEMBLY**

**5.12** Attach the **L08E-X** to the upper roof section as shown with **ML01/S04** fasteners already in place where the **607** meets the **601B**, and the **609** and the **602B** meet see **(A)**, repeat this on the front section.

**5.13** Attach the **L08D-X** to the rear lower roof section where **ML01/S04** fasteners are already in place where the **609** and the **602B** meet, and the **609** and the **601B** meet see **(B)**, repeat on the front section.

**5.14** Attach the **BZ1's** to the roof line as shown in diagram **G** with the **ML01/S04**. We suggest that you measure up **4** <sup>3</sup>/4" from the **609** on both sides to find proper placement of the **BZ1's**.

**5.15** Use **CZ1's** to support the interior wall at the eave using the **ML01/S04**. See diagram **D**. We suggest that you measure down **9**" and mark it with a pencil so the base of the **CZ-1** will meet there.