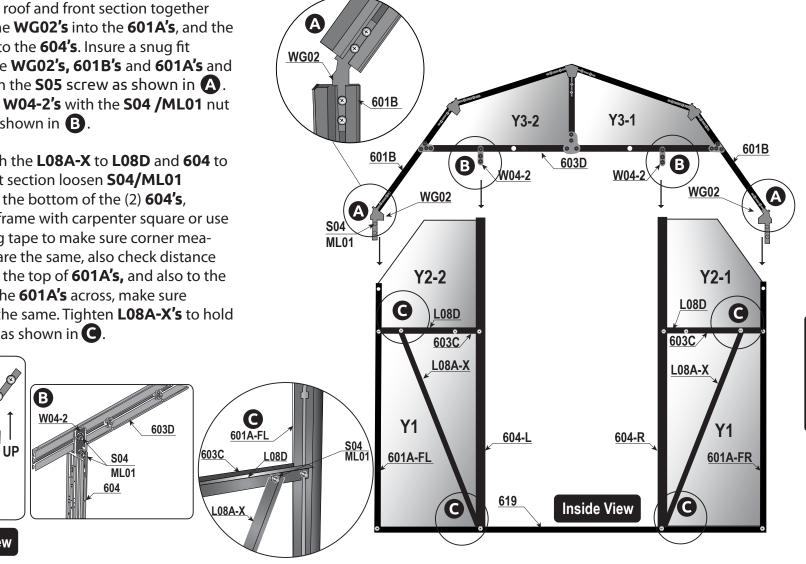

**2.11** Insert the **Y2-2** and **Y2-1** polycarbonate panels as shown in **D**.

2.12 Move roof and front section together and align the WG02's into the 601A's, and the W04-2's into the 604's. Insure a snug fit between the WG02's, 601B's and 601A's and then tighten the **S05** screw as shown in **A**. Tighten the **W04-2's** with the **S04 /ML01** nut and bolt as shown in **B**.

2.13 Attach the L08A-X to L08D and 604 to square front section loosen S04/ML01 attached to the bottom of the (2) 604's, square the frame with carpenter square or use a measuring tape to make sure corner measurements are the same, also check distance across from the top of **601A's**, and also to the bottom of the 601A's across, make sure distance is the same. Tighten LO8A-X's to hold squareness as shown in **C**.

Fat End

×

WG02

**Profile View** 

STEP TWO