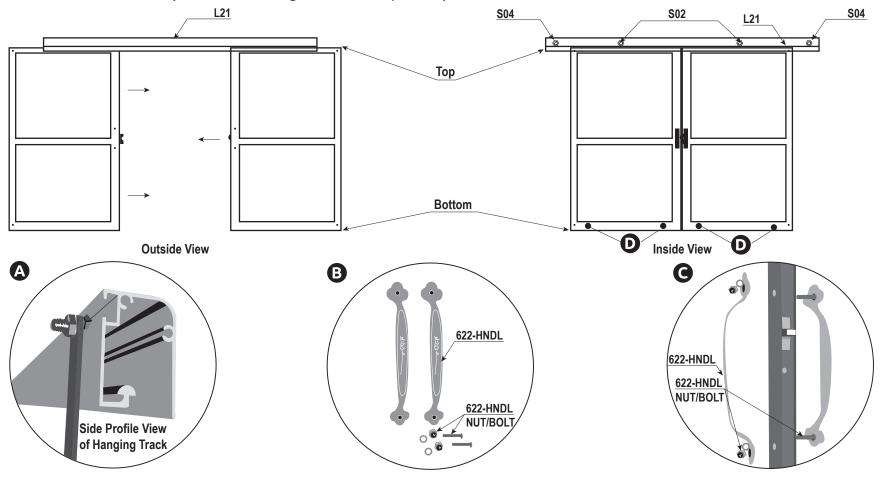

# **DOOR INSTALLATION**

**5.8** Separately slide the top of the doors in the left and right side of **L21**, see diagram **(A)**, until they latch in the middle.

**5.9** Attach the door handles **622-HNDL** to both doors using the **622-HNDL-NUT/BOLT** provided to both doors as shown below in **B**, and **C**.

\*\*We included some felt dots in your Grandio Welcome Kit, please apply to the inside bottom edge of the **623B** as shown in **D**, these felt dots will make your doors fit snug and still slide perfectly.