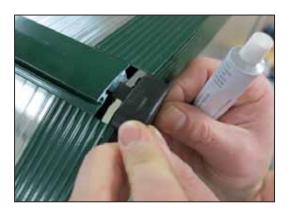

**4.20** Slide **610** into **609's** groove as shown in diagram **A**. Repeat on both sides. Remove tape after gutter is fully installed.

**4.21** Attach **JG01**, **JG02**, and **JG03** end caps to the ridge and gutters on both front and back as shown below. Squeeze a small amount of rubberized silicone or construction adhesive into the ends of ridge **(607)** to secure pressure fit end caps **(601)**. As show in images on the right. Use **Z03** screws to attach the **JG03** endcaps.