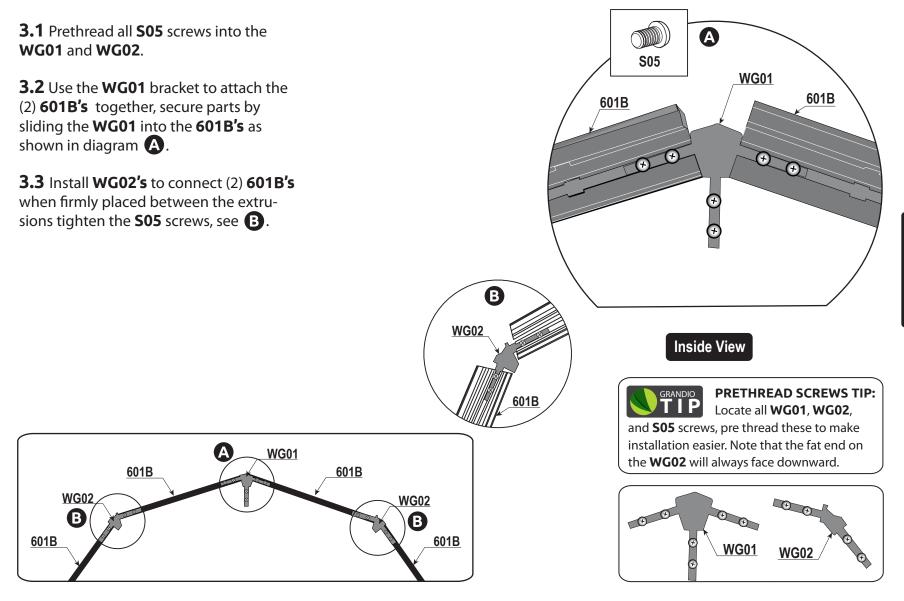

Locate all nuts and bolts, pre thread and place in the groove of the extrusion to make installation easier. Move up or down for exact placement.

**2.1** Prethread all **S05** screws into the **WG01** and **WG02's** for ease of installation.

2.2 Use WG01 bracket to attach the (2) 601B's together with the 603E, secure parts with the S05 screws provided see A. The WG01 will slide into the groove of the 601B's, and slide into the groove of the 603E.

2.3 Install WG02's into (2) 601B's then tighten S05 screws when extrusions are completely tight see **B**. Note: the fat end of the WG02 will always be on the bottom side.

**2.4** Insert polycarbonate panels **Y3-2** and **Y3-1** into place as shown in **A**.