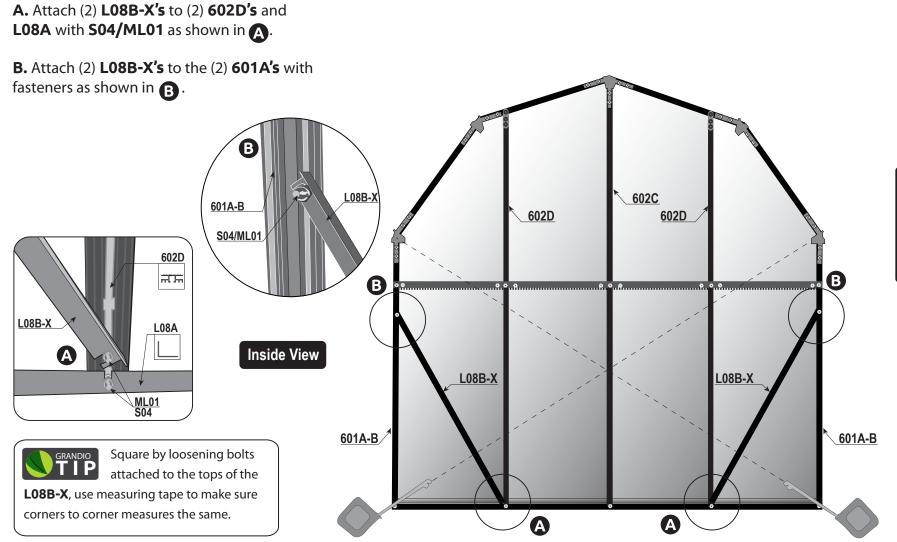

#### **BACK** ASSEMBLY INSTRUCTIONS

This image shows the inside view of the back wall assembly.

**3.4** Attach (2) **601A-B's** to **L08A** using **S04/ML01** fastener as shown in diagram **A**.

Attach (2) **602D's** to **L08A** using **S04/ML01** fasteners as shown in diagram **B**.

Attach **603C** to **L08A** using **S04/ML01** fastener as shown in diagram **C**.

**3.5** Attach the **(4) 606's** to the **L08A** as shown in **D**.

**3.6** Insert the **Y4** polycarbonate panels into the grooves of **601A**, **602D** and **602C**. Make sure **Y4** panels are inserted into **606** as shown in **D**. You may need to use a screwdriver to gently open the **606** to fit the polycarbonate panels into the groove of **606**.