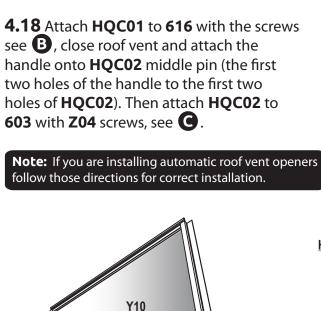

STEP FOUR

HQC01

**4.17** To ensure there is no gap in roof vent position **603C** as shown in **D**. Connect 603C to middle of 602B's using W04 bracket as shown in **A**.

see **B**, close roof vent and attach the handle onto **HQC02** middle pin (the first two holes of the handle to the first two holes of HQC02). Then attach HQC02 to

B

B

**4.19** Insert polycarbonate sheets **Y8's** and **Y9's** into the lower roof of your greenhouse. Panels may slide out before gutters are in place. You may want to place a piece of tape on the panel to prevent sliding as shown below once the panels are in place.

**4.20** Slide **610** into **609's** groove as shown in diagram **A**. Repeat on both sides. Remove tape after gutter is fully installed.

**4.21** Attach **JG01**, **JG02**, and **JG03** end caps to the ridge and gutters on both front and back as shown below. Squeeze a small amount of rubberized silicone or construction adhesive into the ends of ridge **(607)** to secure pressure fit end caps **(601)**. As show in images on the right. Use **Z03** screws to attach the **JG03** endcaps.