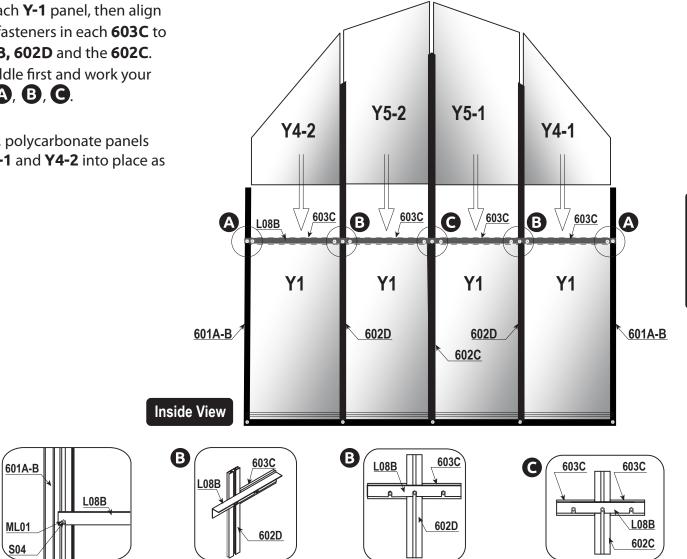

**3.7** Attach (4) **603C's** atop each **Y-1** panel, then align the pre threaded **S04-ML01** fasteners in each **603C** to the L08B and to each 601A-B, 602D and the 602C. When aligned tighten the middle first and work your way outward. See diagrams (A), (B), (C).

**3.8** Insert the **Y5-1** and **Y5-2** polycarbonate panels into place. Then insert the Y4-1 and Y4-2 into place as shown in the diagram.

A

ML01

S04