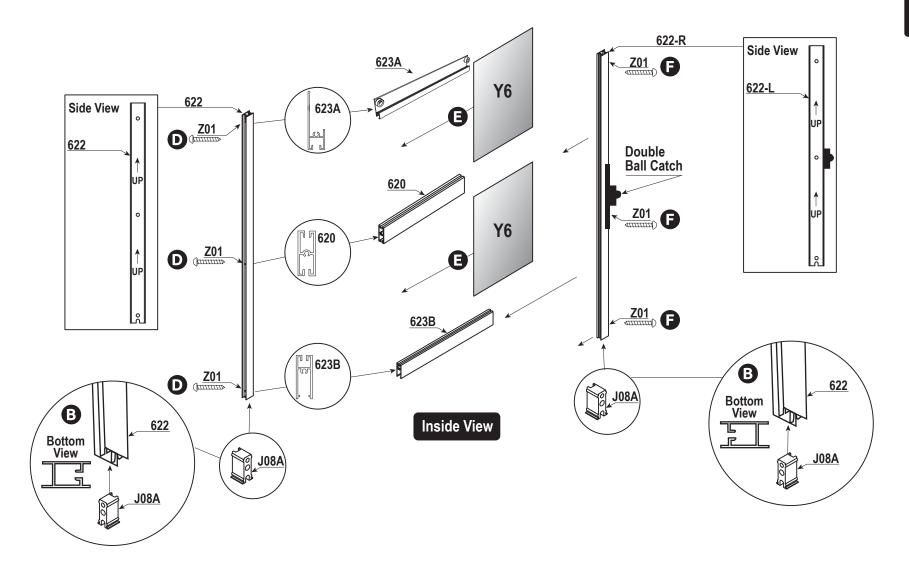

#### **DOOR ASSEMBLY DIAGRAM**

5.1 Insert J08A into the bottom of the 622, note the bottom groove is smaller than the top groove of 622, see (A).

5.2 Use the Z01 screws to attach the 622 to the 623B, 623A and 620 as shown in **B**.

**5.3** Insert **Y6 windows** into position as shown in **G**, make sure to match doors up to each by laying out parts for other door now so window panels face the right direction to the sun, and the locks match up.

STEP FIVE

5.4 Insert J08A into the bottom of the 622, note the bottom has a groove see A.

5.5 Attach the 622 to the 623B, 623A and 620 using the Z01 screws as shown in **B**.

**5.6** Follow the same instructions for the other door making sure that the **622-L** and **622-R** with the double ball catch match up so doors will latch closed and slide properly **C**.