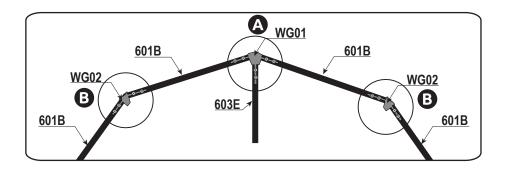

2.2 Use WG01 bracket to attach the (2) 601B's together with the 603E, secure parts with the S05 screws provided see A. The WG01 will slide into the groove of the 601B's, and slide into the groove of the 603E.

2.3 Install WG02's into (2) 601B's then tighten S05 screws when extrusions are completely tight see **B**. Note: the fat end of the WG02 will always be on the bottom side.

**2.4** Insert polycarbonate panels **Y3-2** and **Y3-1** into place as shown in **A**.