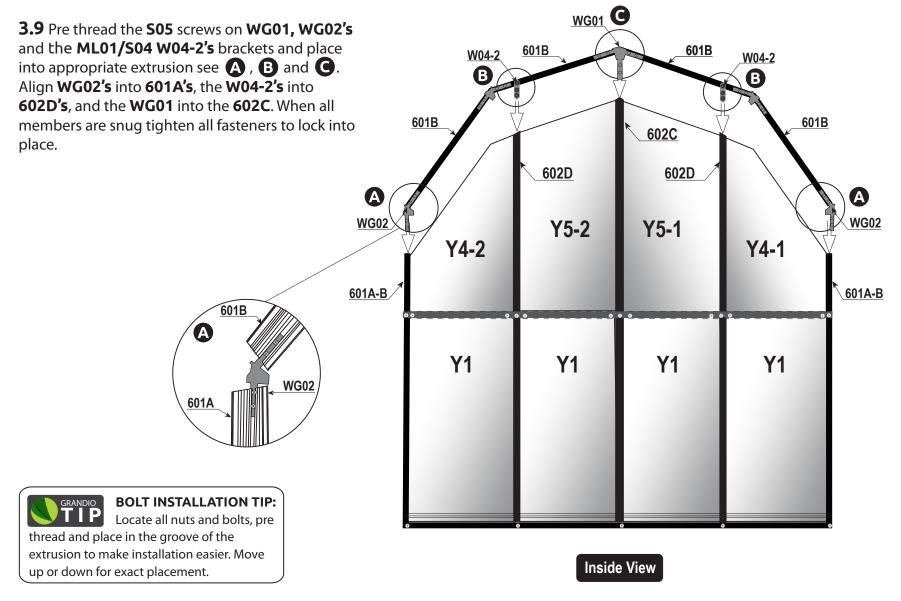

**4.6** To install the back section repeat steps **4.1 - 4.5**. Remove tape from **L08C's**.

**4.7** With 2 people, attach the ridge to front and back by sliding into place as shown in (A) and (B), using **S04/ML01** fasteners attach the **607** to the **601B's** as shown in (C).

**STEP FOUR** 

22

**4.8** Before you attach the **609** you will need to loosen the **ML01** (nut) attached to the tops of the **L08C-X**. **Note:** Loosen nuts on only one side at a time, i.e. right front corner, right rear corner. See **A**.

With 2 people proceed to install 609's in this order, note that 609 must be installed with groove side down see **C**. Compare with 610 to make sure it will slide into 609 upon completion.

1. With one person holding the 609 level and in position have the other person attach the 609 to the 601B using S04/ML01 (nut and bolt). See B.

2. Now move the loosened **S04/ML01** (nut and bolt) currently attached to the **601A** upward to firmly secure the **L08C-X, 609** and **601A** together as shown in **B**.

3. Repeat steps 1 and 2 for the other end of 609.

**4.** With one side firmly secured move to the other side and repeat steps 1, 2 and 3.

**5.** Attach the mid roof **609's** with **S04/ML01** nut and bolt on both sides see **D**.

Remove only one L08C-X at a time. If all L08C-X's are removed, the structure will collapse and cause unwarrantable damage.