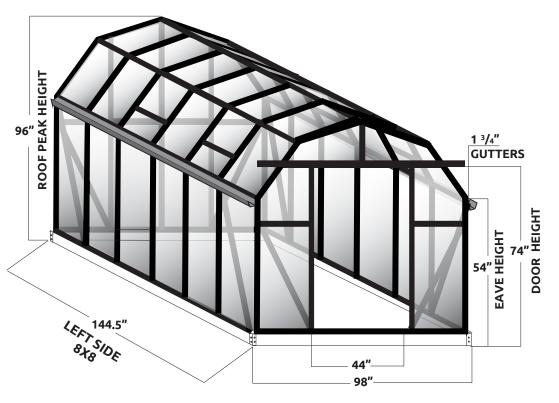

reenhouse.

Decide at this time the final orientation of your Greenhouse. We recommend that you place your greenhouse in a location where it will receive the most direct sunlight and will be best protected from wind and storm conditions.

Go to **www.grandiogreenhouses.com** for foundation ideas and tour our online learning center for tips and tricks for putting your greenhouse together.

#### IMPORTANT: POLYCARBONATE PANELS

Remove approximately 2 inches of film on both sides of each panel prior to installation. Remove all film immediately after assembly is complete. The UV-Protected side is covered with transparent film and must face toward the sun. The side covered in opal film will always face the interior of the greenhouse.



#### 8X12 GRANDIO ELITE BARN STYLE GREENHOUSE DIMENSIONS







## **ASSEMBLY INSTRUCTION STEPS**

**STEP ONE:** BASE ASSEMBLY

**STEP TWO:** FRONT ASSEMBLY

**STEP THREE:** BACK ASSEMBLY

**STEP FOUR:** MIDDLE ASSEMBLY

**STEP FIVE:** DOOR ASSEMBLY

| Introduction 1                    |
|-----------------------------------|
| Safety Instruction 2              |
| Plan Your Foundation 3            |
| Diagram Of Assembled Grandio . 4  |
| Base Assembly 6                   |
| Front Assembly 7                  |
| Back Assembly 13                  |
| Attaching Roof to Back 15         |
| Middle Assembly 19                |
| Attaching the Ridge 22            |
| Middle Assembly Eaves 23          |
| Attaching Roof Vents              |
| Install Polycarbonate Panel 27    |
| Install Gutter 28                 |
| Install Roof and Gutter Caps 29   |