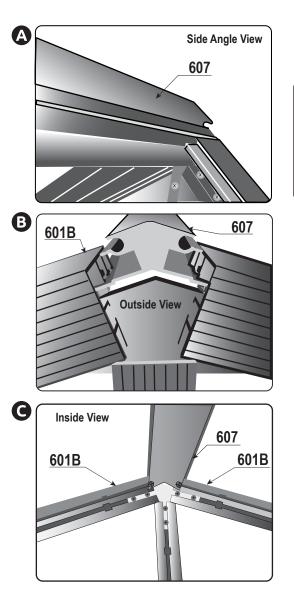

**4.6** To install the back section repeat steps **4.1 - 4.5**. Remove tape from **L08C's**.

**4.7** With 2 people, attach the ridge to front and back by sliding into place as shown in (A) and (B), using **S04/ML01** fasteners attach the **607** to the **601B's** as shown in (C).

**4.20** Slide **610** into **609's** groove as shown in diagram **A**. Repeat on both sides. Remove tape after gutter is fully installed.

**4.21** Attach **JG01**, **JG02**, and **JG03** end caps to the ridge and gutters on both front and back as shown below. Squeeze a small amount of rubberized silicone or construction adhesive into the ends of ridge **(607)** to secure pressure fit end caps **(601)**. As show in images on the right. Use **Z03** screws to attach the **JG03** endcaps.