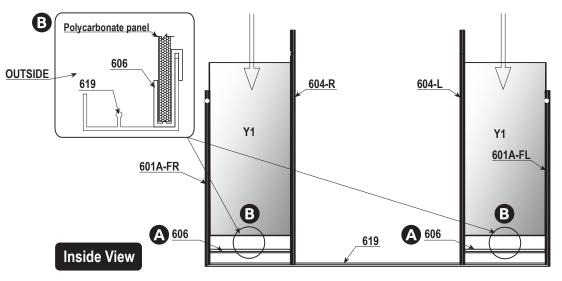

**2.8** Attach **606** to **619**, this will hold the polycarbonate panels in place. If it seems too tight slide fingers or a screw driver along edges, gently stretching the **606** to allow room for panels to fit **A**.

2.9 Insert Y1 polycarbonate panels into place, make sure Y1's slide completely into 606 as show in B.

**2.10** Attach (2) **603C's** to (2) **L08D's**, then to **601A's** and **604's** using **S04/ML01** fasteners, make sure it is snug with the tops of the **Y1** panels, then tighten fasteners. See **C**.