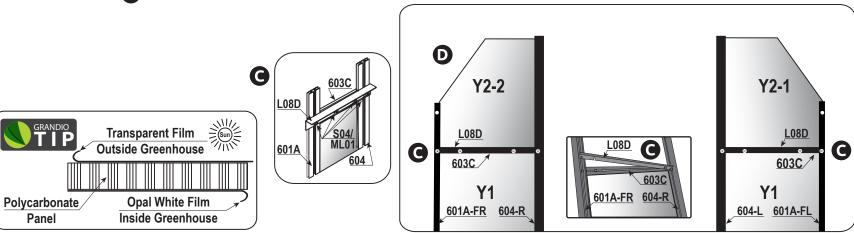

2.9 Insert Y1 polycarbonate panels into place, make sure Y1's slide completely into 606 as show in B.

**2.10** Attach (2) **603C's** to (2) **L08D's**, then to **601A's** and **604's** using **S04/ML01** fasteners, make sure it is snug with the tops of the **Y1** panels, then tighten fasteners. See **C**.

**2.11** Insert the **Y2-2** and **Y2-1** polycarbonate panels as shown in **D**.

2.12 Move roof and front section together and align the WG02's into the 601A's, and the W04-2's into the 604's. Insure a snug fit between the WG02's, 601B's and 601A's and then tighten the **S05** screw as shown in **A**. Tighten the **W04-2's** with the **S04 /ML01** nut and bolt as shown in **B**.

2.13 Attach the L08A-X to L08D and 604 to square front section loosen S04/ML01 attached to the bottom of the (2) 604's, square the frame with carpenter square or use a measuring tape to make sure corner measurements are the same, also check distance across from the top of **601A's**, and also to the bottom of the 601A's across, make sure distance is the same. Tighten LO8A-X's to hold squareness as shown in **C**.