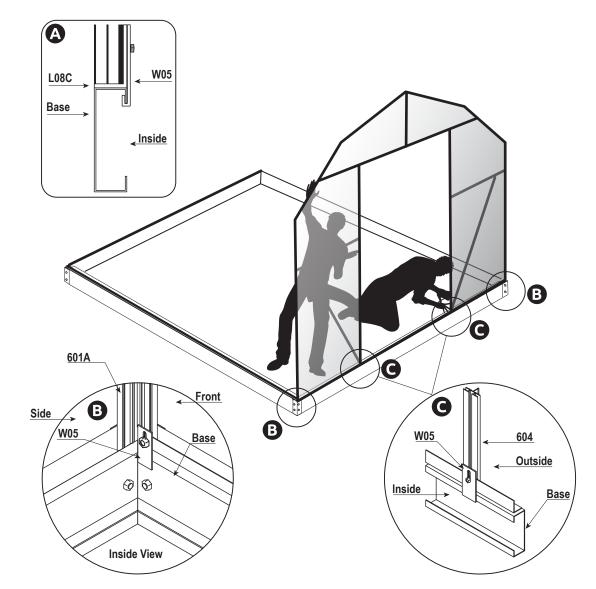

4.1 With no less than 2 people place the pre assembled front section on top of the base kit front. Have one person hold the front vertically while the other attaches the font section to the base with **W05/S04/ML01** fasteners as shown in **A** and **B**.

**4.2** Attach front to base with **W05** clips as shown in **C**.

**4.3** While the front section is being supported vertically by the other person(s) slide in and attach the **L08C's** to the front section **601A's** using the **ML01/S04** nut and bolt as shown in **A**. Using tape temporarily attach the loose end of the **L08C's** to the base kit as shown in **B**.