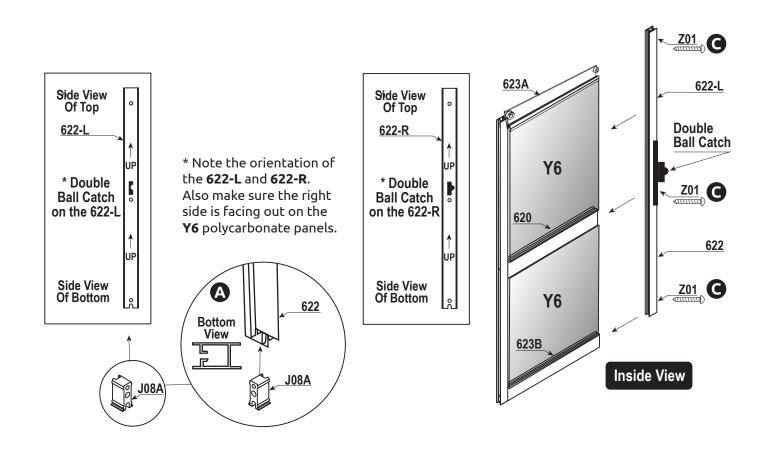

STEP FIVE

5.4 Insert J08A into the bottom of the 622, note the bottom has a groove see A.

5.5 Attach the 622 to the 623B, 623A and 620 using the Z01 screws as shown in **B**.

**5.6** Follow the same instructions for the other door making sure that the **622-L** and **622-R** with the double ball catch match up so doors will latch closed and slide properly **C**.

### **DOOR ASSEMBLY**

**5.7** With one person inside greenhouse line up hanging door track with door header, move bolts on **L21** to line up with bolt holes on door header **603D**. From the inside attach the **S02** nut and bolt set and tighten while holding firmly as high as possible in position from the outside.