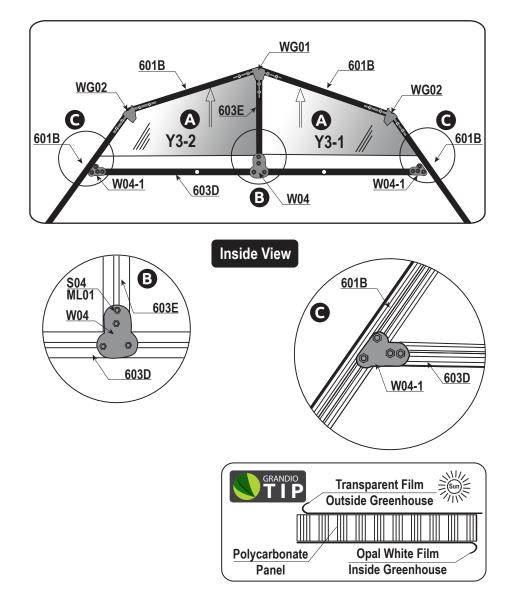

2.3 Install WG02's into (2) 601B's then tighten S05 screws when extrusions are completely tight see **B**. Note: the fat end of the WG02 will always be on the bottom side.

**2.4** Insert polycarbonate panels **Y3-2** and **Y3-1** into place as shown in **A**.

**2.5:** Attach **603E** and **603D** with **W04** and **S04/ML01** fasteners as shown in **B**.

**2.6** Attach the **603D** to the **601B's** using the **W04-1's** with the **S04/ML01** fasteners on both sides as shown in **C**.

BOLT INSTALLATION TIP: Locate ML01/S04 nuts and screws, pre thread into the W04 and W04-1's and place in the groove of the extrusion to make installation easier.

**2.7** View diagrams and attach the (2) **604's** and (2) **601A's** to the **619**. Note the orientation of the **604's**, there are 4 different **601A's** (2) for the front and (2) for the back with different hole placements. The large holes should be at the top and facing forward on the front frame assembly. See diagram on this page.

• Remove approximately 2 inches of film from all polycarbonate sheet edges before installing. Remove all protective film immediately after the construction is completed. Clear film side of panels should always face the sun and opal film side faces inside.

#### IMPORTANT: POLYCARBONATE PANELS

Remove approximately 2 inches of film on both sides of each panel prior to installation. Remove all film immediately after assembly is complete. The UV-Protected side is covered with transparent film and must face toward the sun. The side covered in opal film will always face the interior of the greenhouse.