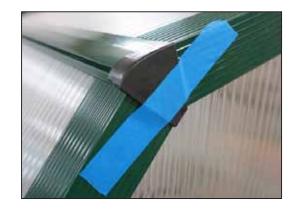

B

B

**4.19** Insert polycarbonate sheets **Y8's** and **Y9's** into the lower roof of your greenhouse. Panels may slide out before gutters are in place. You may want to place a piece of tape on the panel to prevent sliding as shown below once the panels are in place.